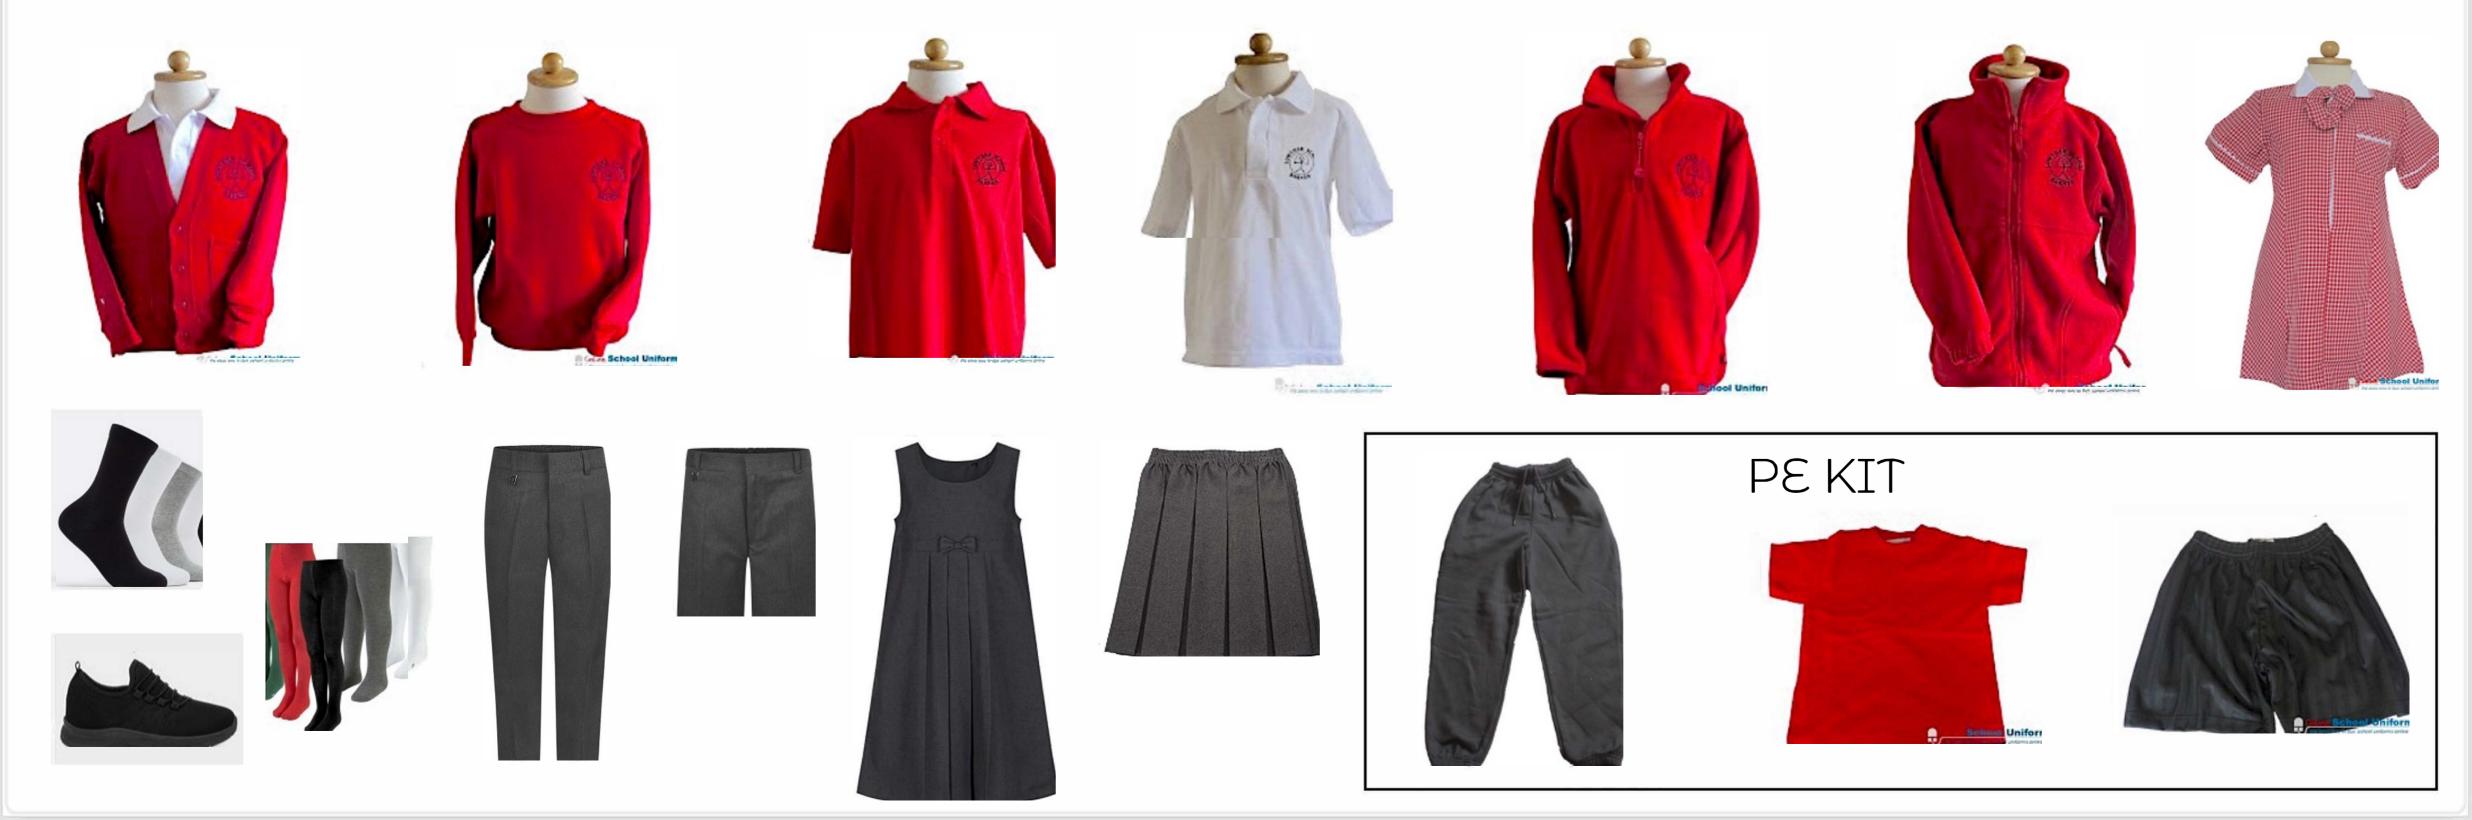

## Lowther Uniform (Year 1-6)

Red sweatshirt, fleece, jumper or cardigan. Sweatshirts should <u>not</u> have hoods.

Black or dark grey trousers, shorts, skirt or pinafore dress. <u>NO</u> tracksuit trousers, sports shorts, leggings or jogging bottoms. We do allow children in both our Nursery and Reception classes (only) to wear joggers if they wish. This is for practical reasons.

White or red polo shirt or shirt. (In Nursery and Reception only children may wear a white or red t-shirt or polo shirt).

Plain black shoes or other plain dark coloured appropriate footwear. No logos should be visible. No boots are allowed.

In warmer weather pupils may wear a red and white checked dress or black/dark grey shorts. These should not be P.E. shorts.

Base layers should <u>not</u> be worn apart from in PE lessons

Tights may be worn with a skirt or pinafore dress (plain red, grey, white and black are allowed Socks should be plain (plain red, grey, white and black are allowed)

Our Lowther branded uniform is available online @ https://www.onlineschooluniform.co.uk/product-category/lowther-primary-school-barnes-london/Plain red/white/black uniform is available from all the usual high street stores.